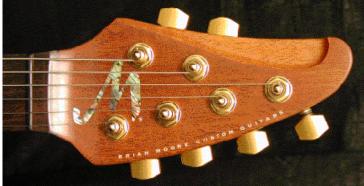

## **Brian Moore Custom Guitars Presents: The C55 EH Spruce Limited Edition**

## **Featuring:**

- \* Sitka Spruce top chambered hollowbody
- \* Honduras Mahogany body
- \* Tonepros Tunomatic bridge with RMC piezo for true acoustic tone
- \* Optional 13 pin output for controlling Roland processors
- \* Rosewood fretboard, Bolt-on Honduras mahogany neck, 22 frets
- \* Seymour Duncan JB and Alnico II pickups with 7 pickup combinations
- \* Matched Mahogany headstock with Abalone M logo
- \* Innovative rear mount jack location
- \* 25.5" Scale, 15" fretboard radius
- \* Sperzel locking tuners
- \* Comfort-contoured body
- \* Unique sculpted headstock
- \* Gold hardware
- \* Special List Price of \$2895!
- \* 13 pin "iGuitar equipped" Special List Price of \$3495!