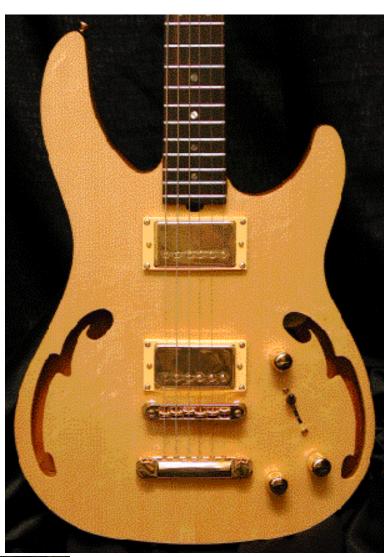

## **Brian Moore Custom Guitars Presents: The C55 EH Spruce Limited Edition**

## **Featuring:**

- \* Sitka Spruce top chambered hollowbody
- \* Honduras Mahogany body
- \* Tonepros Tunomatic bridge with RMC piezo for true acoustic tone
- \* Optional 13 pin output for controlling Roland processors
- \* Rosewood fretboard, Bolt-on Honduras mahogany neck, 22 frets
- \* Seymour Duncan JB and Alnico II pickups with 7 pickup combinations
- \* Matched Mahogany headstock with Abalone M logo
- \* Innovative rear mount jack location
- \* 25.5" Scale, 15" fretboard radius
- \* Sperzel locking tuners
- \* Comfort-contoured body
- \* Unique sculpted headstock
- \* Gold hardware
- \* Special List Price of \$2895!
- \* 13 pin "iGuitar equipped" Special List Price of \$3495!