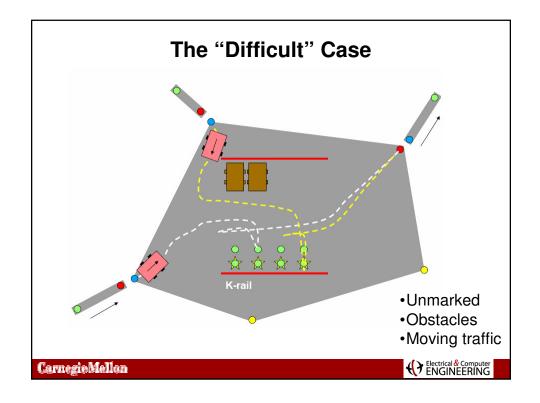

| MonsterMoto                     | DNF     | 7.20                                                               |  | > 200 | 4 Dista | ance               |  |          |                  |                          |
| 37                                            | The MITRE Meteorites            | DNF     | 0.73                                                               |  | 200   | T DISIG | ance               |  |          |                  |                          |
|                                               |                                 |         |                                                                    |  |       |         |                    |  |          |                  |                          |