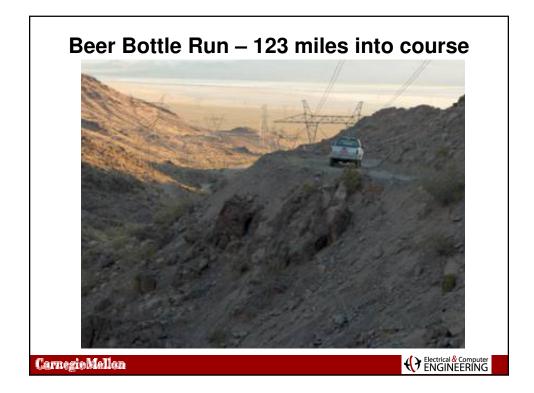

| 2005 GC Results                               |                                 |         |                                                                    |  |       |         |                    |  |          |                  |                          |
|-----------------------------------------------|---------------------------------|---------|--------------------------------------------------------------------|--|-------|---------|--------------------|--|----------|------------------|--------------------------|
| STATUS BOARD<br>"inal Results as of 10/9/2005 |                                 |         | START A C D E F O H I J K<br>7 16 28 42 49 65 71 91 108 125<br>8 9 |  |       |         |                    |  |          |                  | K<br>125<br>CNISH<br>132 |
| D