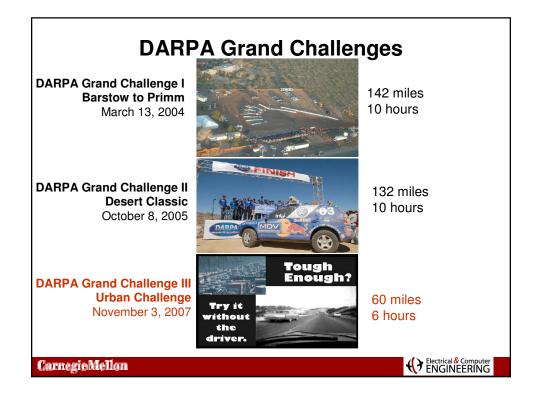

| 2005 GC Results                               |                                 |         |                                                                    |  |       |         |                    |  |          |                  |                          |
|-----------------------------------------------|---------------------------------|---------|--------------------------------------------------------------------|--|-------|---------|--------------------|--|----------|------------------|--------------------------|
| STATUS BOARD<br>"inal Results as of 10/9/2005 |                                 |         | START A C D E F O H I J K<br>7 16 28 42 49 65 71 91 108 125<br>8 9 |  |       |         |                    |  |          |                  | K<br>125<br>CNISH<br