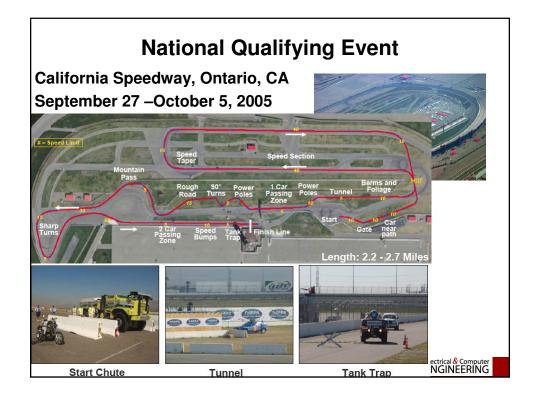

| 2005 GC Results                               |                                 |         |                                                                    |  |       |         |                    |  |          |                  |                          |
|-----------------------------------------------|---------------------------------|---------|--------------------------------------------------------------------|--|-------|---------|--------------------|--|----------|------------------|--------------------------|
| STATUS BOARD<br>"inal Results as of 10/9/2005 |                                 |         | START A C D E F O H I J K<br>7 16 28 42 49 65 71 91 108 125<br>8 9 |  |       |         |                    |  |          |                  | K<br>125<br>CNISH<br>132 |