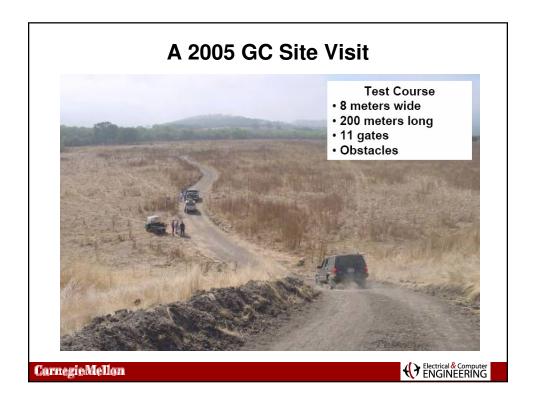

| 2005 GC Results                               |                                 |         |                                                                    |  |       |         |                    |  |          |                  |                          |
|-----------------------------------------------|---------------------------------|---------|--------------------------------------------------------------------|--|-------|---------|--------------------|--|----------|------------------|--------------------------|
| STATUS BOARD<br>"inal Results as of 10/9/2005 |                                 |         | START A C D E F O H I J K<br>7 16 28 42 49 65 71 91 108 125<br>8 9 |  |       |         |                    |  |          |                  | K<br>125<br>CNISH<br>132