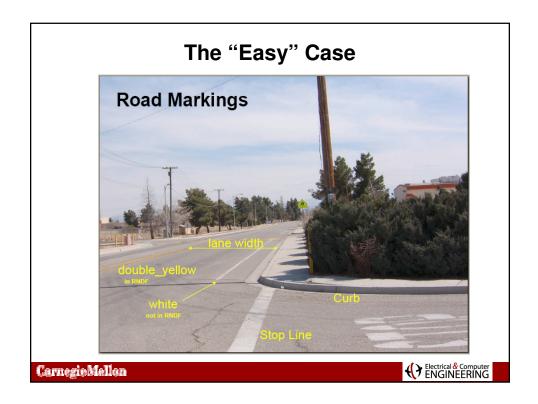

| 16                                            | MonsterMoto                     | DNF     | 7.20                                                               |  | > 200 | 4 Dista | ance               |  |          |                  |                          |
| 37                                            | The MITRE Meteorites            | DNF     | 0.73                                                               |  | 200   | T DISIG | ance               |  |          |                  |                          |
|                                               |                                 |         |                                                                    |  |       |         |                    |  |          |                  |                          |