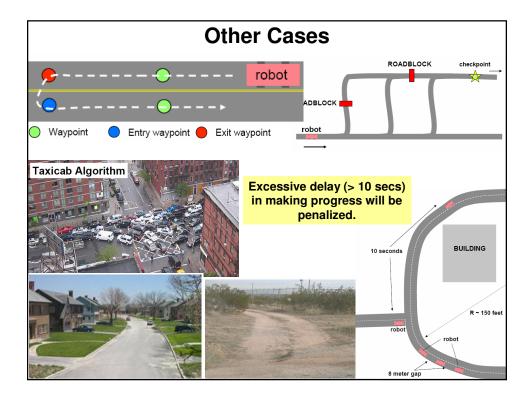

16                                            | MonsterMoto                     | DNF     | 7.20                                                               |  | > 200 | 4 Dista | ance               |  |          |                  |                          |
| 37                                            | The MITRE Meteorites            | DNF     | 0.73                                                               |  | 200   | T DISIG | ance               |  |          |                  |                          |
|                                               |                                 |         |                                                                    |  |       |         |                    |  |          |                  |                          |