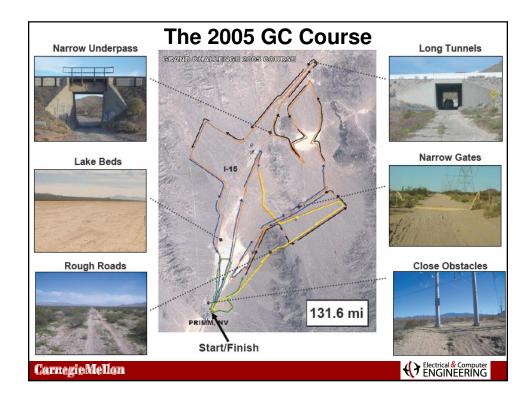

| 2005 GC Results                               |                                 |         |                                                                    |  |       |         |                    |  |          |                  |                          |
|-----------------------------------------------|---------------------------------|---------|--------------------------------------------------------------------|--|-------|---------|--------------------|--|----------|------------------|--------------------------|
| STATUS BOARD<br>"inal Results as of 10/9/2005 |                                 |         | START A C D E F O H I J K<br>7 16 28 42 49 65 71 91 108 125<br>8 9 |  |       |         |                    |  |          |                  | K<br>125<br>CNISH<br>132 |
|