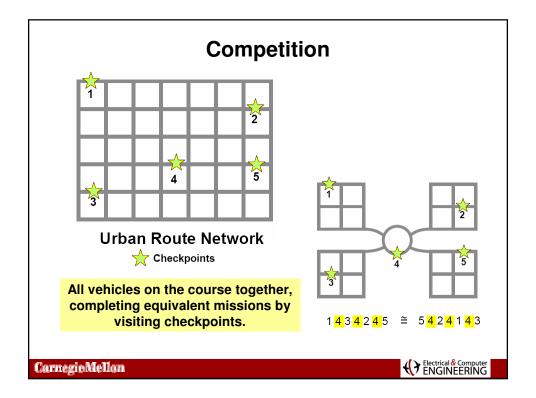

|
| 16                                            | MonsterMoto                     | DNF     | 7.20                                                               |  | > 200 | 4 Dista | ance               |  |          |                  |                          |
| 37                                            | The MITRE Meteorites            | DNF     | 0.73                                                               |  | 200   | T DISIG | ance               |  |          |                  |                          |
|                                               |                                 |         |                                                                    |  |       |         |                    |  |          |                  |                          |